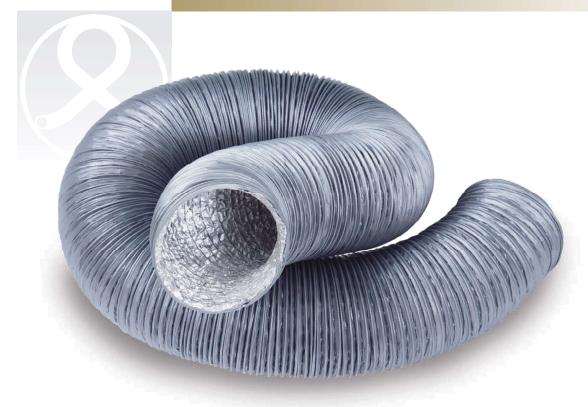

## COMBIDEC 2300

Description

Flexible ventilation hose that can easily be installed on both round and

oval hoses.

Area of use

Type approved connector between the stove fan or stove hood and fixed installation extractor fan duct for domestic kitchens or pantries.

Aluminium/polyester laminated hose with

outer PVC sleeve.

Flexible and adaptable hose.

**Properties** 

**Approval** 

Temperature range Dimensions -30°C -+140°C

Standard length 6m diameter 80-315mm

Bend radius