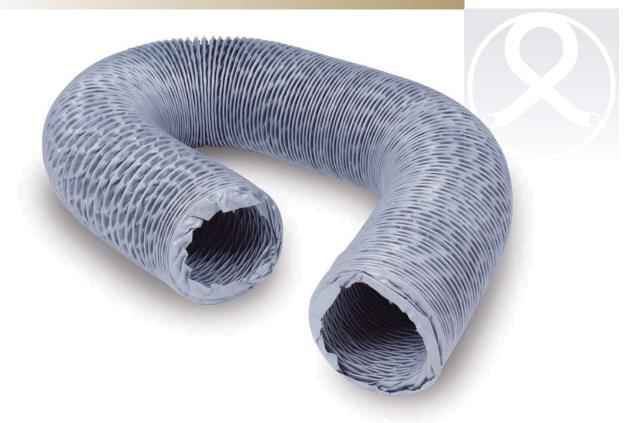

## KF

**Description** Easy to use and adapt.

Area of use The hose is type approved as

connection between stove hood and extractor fan duct and as connection

between ventilation duct and

connector.

Material PVC coated fibre glass mesh with an

integrated plastic covered steel coil

**Properties** Flexible and adaptable hose.

Temperature range -20°C - +100°C

| Dι | m | e | ทร | 10 | ns |
|----|---|---|----|----|----|

See diameter in the table below, supplied

in standard length of 6 metres. Other dimensions are available on

request

Fire classification Approval

Accessory

Class E or fire resistant material.

Type approval no. 0170 Hose clamps (see page 19)

| Dimensions table        |                 |  |  |  |
|-------------------------|-----------------|--|--|--|
| Internal dimension (mm) | Standard length |  |  |  |
| 82                      | 6m              |  |  |  |
| 102                     | 6m              |  |  |  |
| 127                     | 6m              |  |  |  |
| 163                     | 6m              |  |  |  |
| 203                     | 6m              |  |  |  |
| 254                     | 6m              |  |  |  |
| 318                     | 6m              |  |  |  |