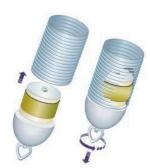

Expanding draw plug for liner

- 1. Push the plug into the liner
- 2. Turn the pulling eye and the plug locks in the liner
- 3. Pull down the liner
- 4. Slacken off the pulling eye, remove the plug

Expanding plug