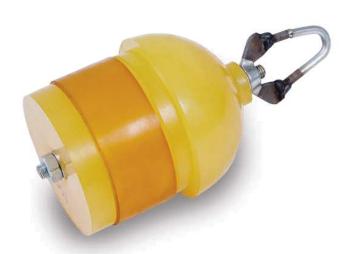

Expanding draw plug for liner

- 1. Push the plug into the liner
- 2. Turn the pulling eye and the plug locks in the liner
- 3. Pull down the liner
- 4. Slacken off the pulling eye, remove the plug

Expanding plug