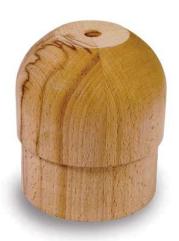

## DRAW PLUG

Draw plug is an aid when inspecting the flue to determine what dimension of flexible tube will fit the flue and as an aid when lowering the liner into the flue.

A rope is tied to the draw plug and lowered down the flue to the bottom. The other end of the draw plug is inserted into the liner and secured with 2 or 3 screws. When the liner is inserted into the flue, have one person stand at the bottom and pull the rope and another at the top of the chimney feeding the liner into the flue. When the liner is at the bottom of the flue the screws are removed and the plug is removed. The liner is installed in the masonry connector according to the installation instructions.

Available for diameters of 100, 110 and 120.

| Dimensions table                               |                                               |                                                    |
|------------------------------------------------|-----------------------------------------------|----------------------------------------------------|
| Wood, round<br>Plug dimension<br>diameter (mm) | Wood, oval<br>Plug dimension<br>diameter (mm) | Expanding plug, round Plug dimension diameter (mm) |
| 80                                             | 105x145                                       | 100                                                |
| 90                                             | 115x175                                       | 110                                                |
| 100                                            | 125x180                                       | 120                                                |
| 110                                            |                                               |                                                    |
| 120                                            |                                               |                                                    |
| 125                                            |                                               |                                                    |
| 133                                            |                                               |                                                    |
| 144                                            |                                               |                                                    |
| 152                                            |                                               |                                                    |
| 160                                            |                                               |                                                    |