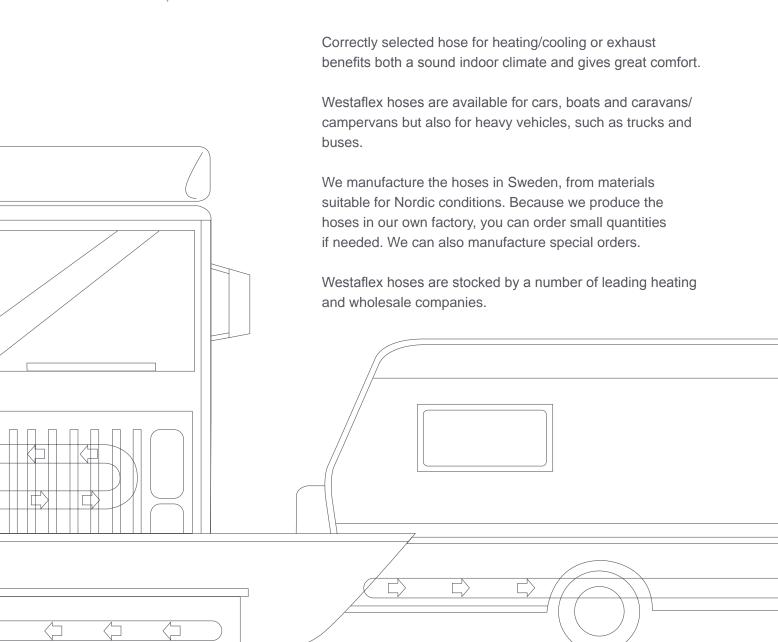

.

We have chimney products for detached houses, multi-occupancy buildings and industry.

Our dimension program has been developed so that you don't have to compromise. We have a large number of different versions and can also provide special accessories for individual customised solutions.

Our liners can be bent to the minimum bend radius, which makes installation simple and safe even in difficult conditions.

A chimney is exposed to major internal and external streses, such as moisture, rain, snow and cold. But factors such as temperature fluctuations, soot, condensation and sweeping of the inside all cause wear. There are two different methods to prevent damage to or repair chimneys. Installation of a stainless steel, acid resistant liner or a poured mortar flue.



#### **VEHICLES**







#### WELCOME!

Phone +46-31-86 59 40 Fax +46-31-87 95 13 info@westaflex.se order@westaflex.se

Visiting and delivery address Svenska Westaflex AB Kärragatan 4 SE-431 53 Mölndal

www.westaflex.se