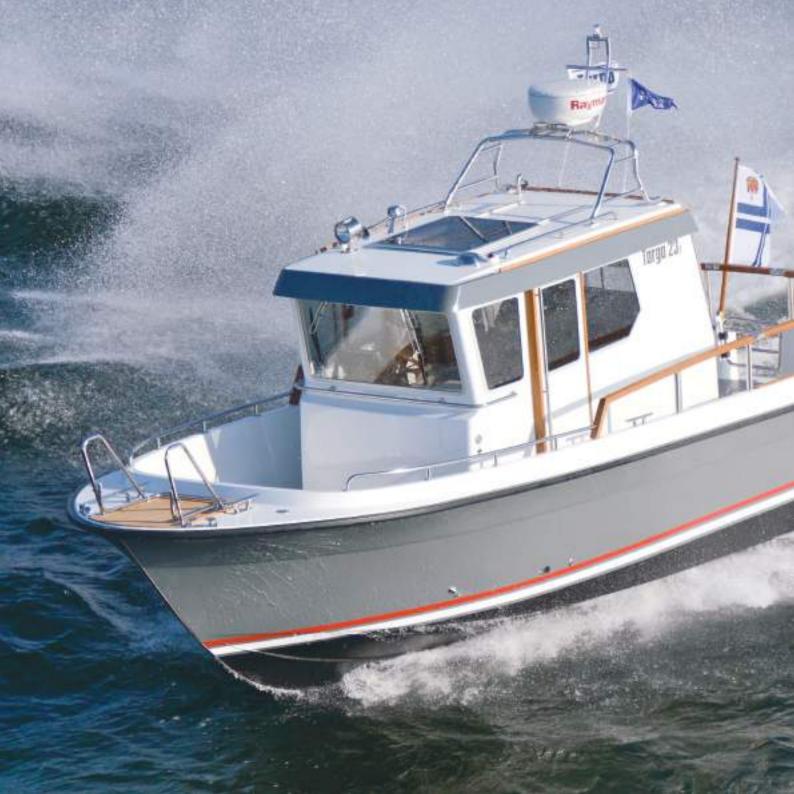

We have chimney products for detached houses, multi-occupancy buildings and industry.

Our dimension program has been developed so that you don't have to compromise. We have a large number of different versions and can also provide special accessories for individual customised solutions.

Our liners can be bent to the minimum bend radius, which makes installation simple and safe even in difficult conditions.

A chimney is exposed to major internal and external streses, such as moisture, rain, snow and cold. But factors such as temperature fluctuations, soot, condensation and sweeping of the inside all cause wear. There are two different methods to prevent damage to or repair chimneys. Installation of a stainless steel, acid resistant liner or a poured mortar flue.



#### **VEHICLES**







#### WELCOME!

Phone +46-31-86 59 40 Fax +46-31-87 95 13 info@westaflex.se order@westaflex.se

Visiting and delivery address Svenska Westaflex AB Kärragatan 4 SE-431 53 Mölndal

www.westaflex.se