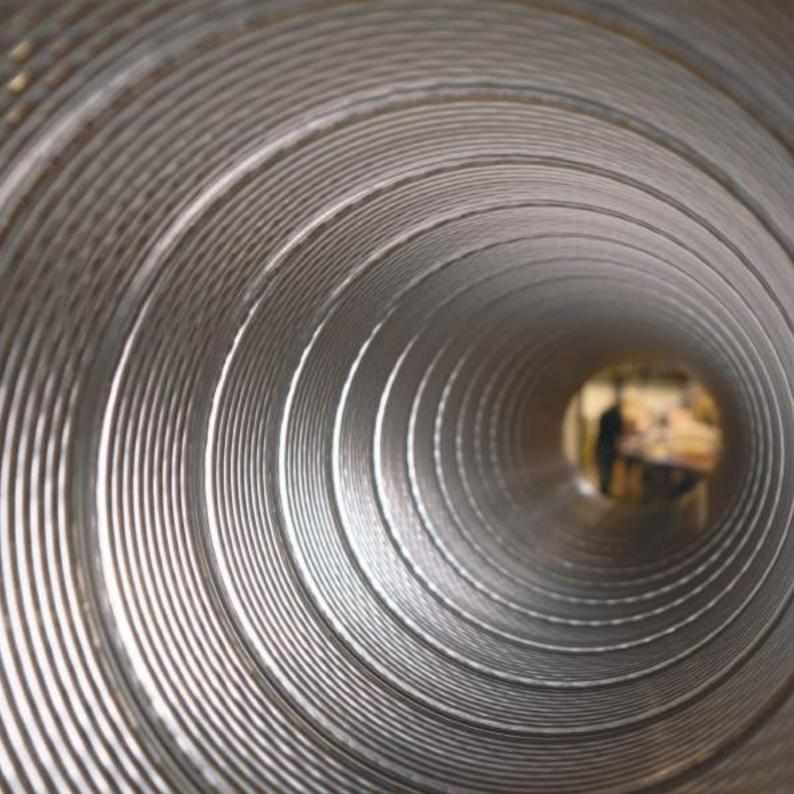

Carefully selected raw materials and quality checks at each stage result in stronger hoses that withstand more.

Our liners can be bent to the minimum bend radius, which makes installation simple and safe even in difficult conditions.

A chimney is exposed to major internal and external streses, such as moisture, rain, snow and cold. But factors such as temperature fluctuations, soot, condensation and sweeping of the inside all cause wear. There are two different methods to prevent damage to or repair chimneys. Installation of a stainless steel, acid resistant liner or a poured mortar flue.