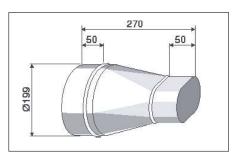

#### TRANSITION - QUADRO/ROUND

DescriptionTransition Quadro to round duct.DimensionsInternal diam.Connection diam.

System 100 128x51 Ø99 L=250mm System 125 157x69 Ø124 L=250mm System 150 191x79 Ø149 L=250 System 200 270x79 Ø199 L=250