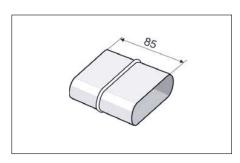

## JOINT STUB - QUADRO

**Description** Internal coupler between two Quadro pipes.

**Dimensions** System 100 128x51 L=85mm

System 125 157x69 L=85mm System 150 191x79 L=85mm System 200 270x79 L=85mm

Material Stainless steel