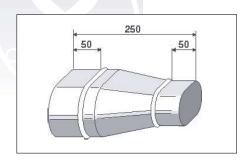

#### **REDUCER - QUADRO**

**Description** Reducer for Quadro pipes

**Dimensions** System 125-100 157x69 on 128x51mm L=250mm

System 150x100 191x79 on 128x51mm L=250mm System 150-125 191x79 on 157x69 L=250

System 200-150 270x79 on 191x79 L=250

Material Stainless steel