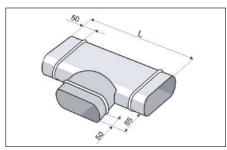

T - PIPE

**Description** T-pipe for connecting three Quadro pipes to each other

**Dimensions** Lead-through Output Length

System 100-100 128x51 128x51 300 300 System 125-100 157x69 128x51 System 150-100 191x79 128x51 300 System 150-125 330 191x79 157x69 System 150-150 191x79 191x79 360