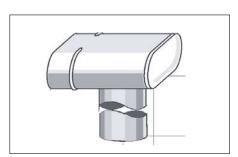

T - PIPE

**Description** T-pipe for connecting three Quadro pipes to each other

**Dimensions** Lead-through Output Length

System 100-100 128x51 128x51 300 300 System 125-100 157x69 128x51 System 150-100 191x79 128x51 300 System 150-125 330 191x79 157x69 System 150-150 191x79 191x79 360