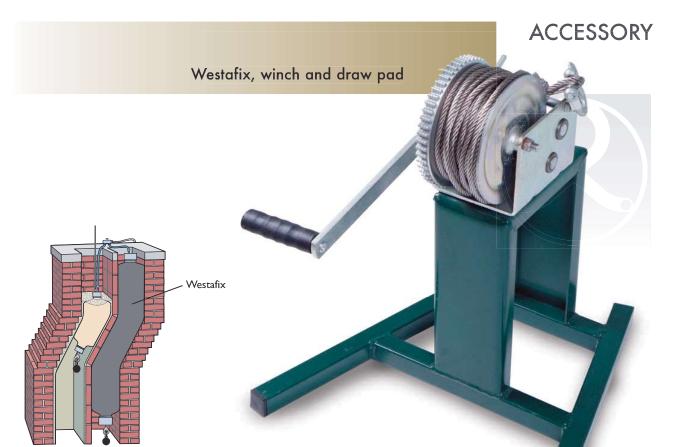

## WINCH AND DRAW PAD

## Description

Area of use

Simple solution that protects flue partition walls during a mortar pour. Westafix is an inflatable fixing tool that is lowered and fills the flue(s) adjacent to the one to be poured. Well thought out and strong dividing wall support. Start section supplied complete with connection hose and end cover with sweep's plumb.

Accessory

Winch/stand/aluminium wire. Complete with 15m wire. Draw pad Expander bellow Draw/protective bag Draw/Connection kit

*Superstructure kit:* Easily connected using a quick coupling. The plumb is easily moved from the start section to the super-structure kit.